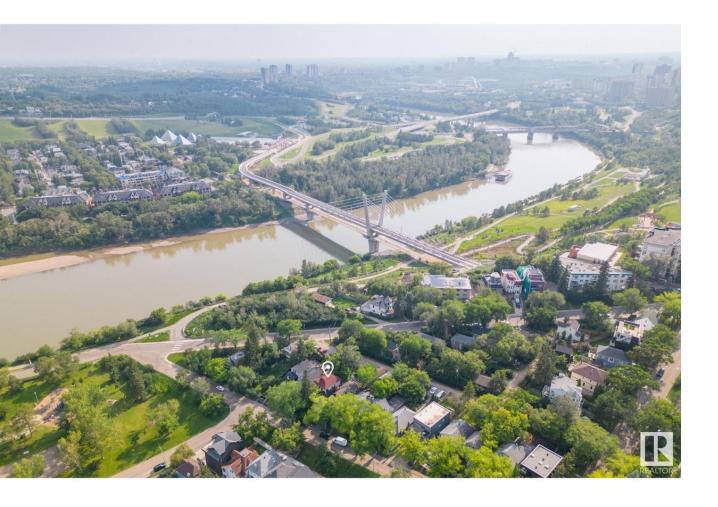

## Edmonton Alberta

\$305,000

LOCATION, LOCATION, LOCATION! Welcome to Riverdale! DREAM LOT WITH VIEW TO THE RIVER! New height restrictions make this lot perfect to redevelopment (10.5m allowed). Just steps to the River, Downtown and new Tawatina foot bridge. This house/lot has tons of potential but needs TLC. Walkout basement, Upgraded insulation, electrical, plumbing as Renovations were started in the past, but not completed. Developers wanted! 30.7'x123.5' lot size. House is not in Flood zone. (id:6769)