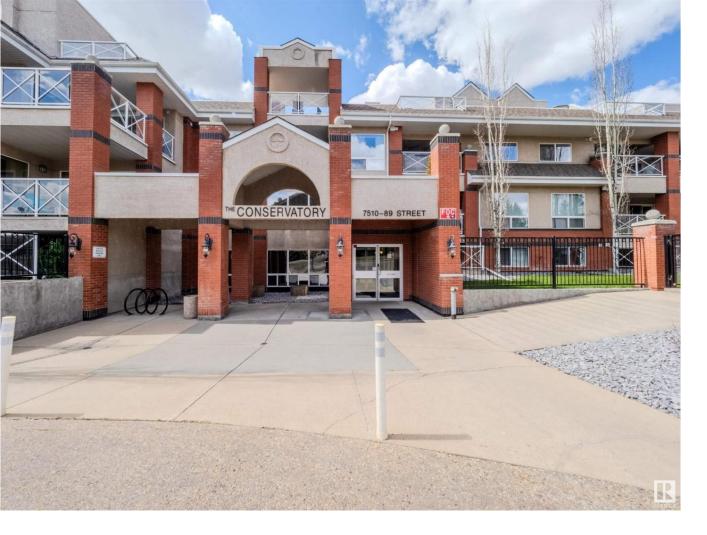

## Edmonton Alberta

\$336,000

FANTASTIC, ADULT LIVING BUILDING! SPECTACULAR RAVINE LOCATION! IMMACULATE EXECUTIVE CONDO! The Conservatory is one of the cleanest and best-maintained buildings you will find. Located adjacent to Mill Creek Ravine surrounded by scenic walking trails & park, close to downtown, U of A & future LRT station. This large 1 bdrm + den unit boasts a bright, open & functional floor plan with large living spaces. Features include the spacious kitchen with loads of cabinets, powered island, corner pantry & S/S appliances, spacious master with his and her closets & 4-pce ensuite, in-suite laundry & storage, large south-facing patio, A/C & NEW PAINT AND CARPET. The underground parking stall is near the elevator & there is a storage cage in a separate locked room. This unit is very close to the elevator and a ground-level exit steps from the front door providing an additional element of convenience. Outstanding amenities, including a roof-top patio, guest suite, exercise room an and beautiful lobby. (id:6769)