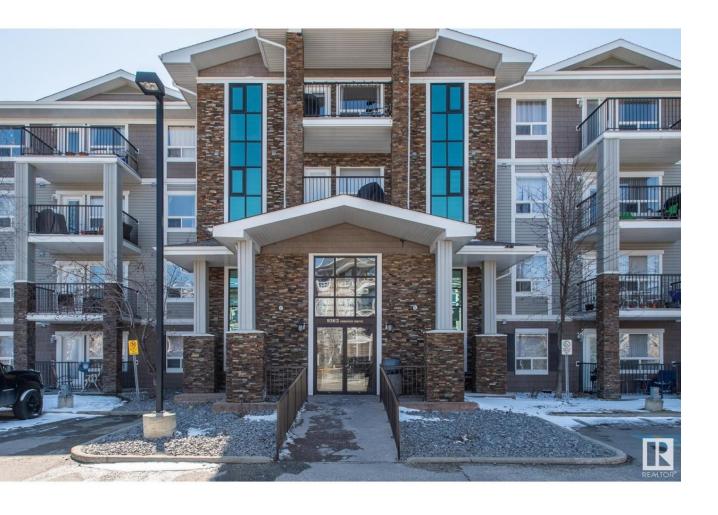

## Edmonton Alberta

\$199,000

CORNER UNIT \* 2 BED / 2 BATH CONDO \* OPEN CONCEPT \* IN-SUITE LAUNDRY \* LARGE BALCONY \* Imagine you and you family in this beautiful second floor corner unit condo. It's south facing which will ensure lots of sunlight and there are no other buildings blocking your view. The Primary suite has a generously sized bedroom, an ensuite bathroom and walk-through closet. The in-suite laundry room has additional storage. There is a large balcony with room for your barbecue. The interior is freshly and professionally painted. The kitchen boasts dark cherry cabinets and has a breakfast bar. The building itself is pet friendly and there is a gym, a social room and a guest suite available for rent as well. The unit looks out over your own parking energized parking stall. It's very close to Anthony Henday access and to shopping as the Rabbit Hill Shopping Centre and Currents of Windermere are nearby as is the Terwillegar Rec Centre. The airport is close by too. Don't miss this opportunity to own this well priced condo! (id:6769)