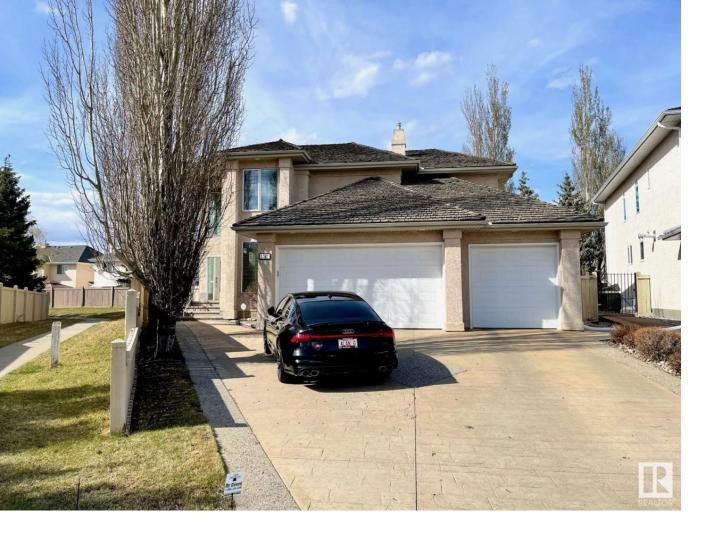

## Edmonton Alberta \$918,800

Custom built Executive home nestled in the prestigious neighborhood of Brook Hollow/Twin Brooks, steps to ravine & parks. Immaculate 3500+ sf home has an open design w/a 2 way fireplace in the Great rm, oversized formal dining rm + a home office w/gorgeous cherry wood B/I wall unit. Birds Eye maple, crown moldings, A/C & pot lights, completely repainted, new lights & updated mechanical. Huge Chef's kitchen boasts a massive island, walk thru pantry, upgraded Cherry cabinets, pot drawers galore & granite counters. New gas range/oven/ microwave. Sub-Zero fridge/freezer. W/D 2024. Sunny breakfast nook area opens onto a reset stone patio w/BBQ gas line, overlooking the treed pie yard. 4 very large bedrms with W/I closets, window seats w/storage & B/I shelving. 2nd bedrm its own ensuite & the others share a Jack & Jill. Spacious master suite features a sitting area, vaulted ceilings & a spa like ensuite w/His/Hers vanities w/granite. Oversized Triple garage 29.5X22/31'. Close to transit & G. Nicholson School (id:6769)