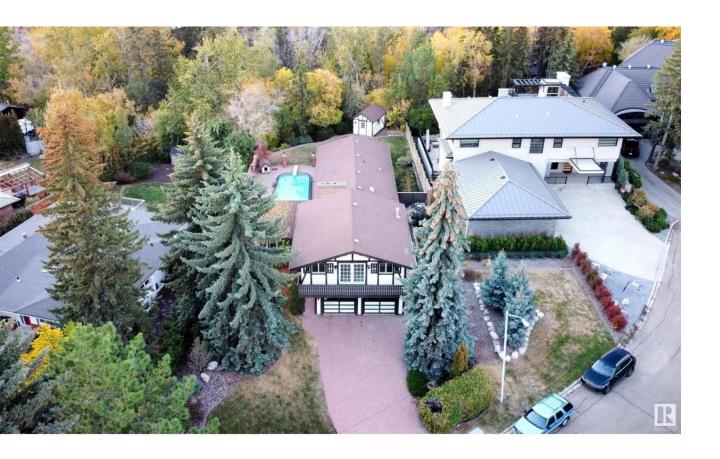

## Edmonton Alberta

\$1,200,000

Amazing RAVINE BACKING LOT nearly 1/3 ACRE IN SIZE (lot size measure over 14,600SF) & offering an OPPORTUNITY to BUILD the HOME OF YOUR DREAMS (or renovate) in one of Edmonton's PREMIER LOCATIONS on VALLEYVIEW DRIVE. Enjoy gorgeous VIEWS of MACKENZIE RAVINE from the backyard. In addition to a ravine backing lot, the property ALSO FRONTS a GREEN BELT and is tucked onto a quiet keyhole. Enjoy downtown views from the upstairs loft (think future rooftop patio)! A meticulously cared for home in a PRIME LOCATION! Kitchen has been well-maintained with Miele & Subzero appliances (reuse or sell). Currently 4 bedrooms and 2.5 bathrooms. Main level complete with spacious living room, dining area and kitchen nook opening to side yard with underground pool. Addtl features include 2 gas fireplaces and an oversized, heated double attached garage. Upgrades include: electrical updated 2022. Both furnaces were replaced in 2006, hot water tank 2017 & shingles replaced. 28m x 63m lot (92' x 207'). (id:6769)