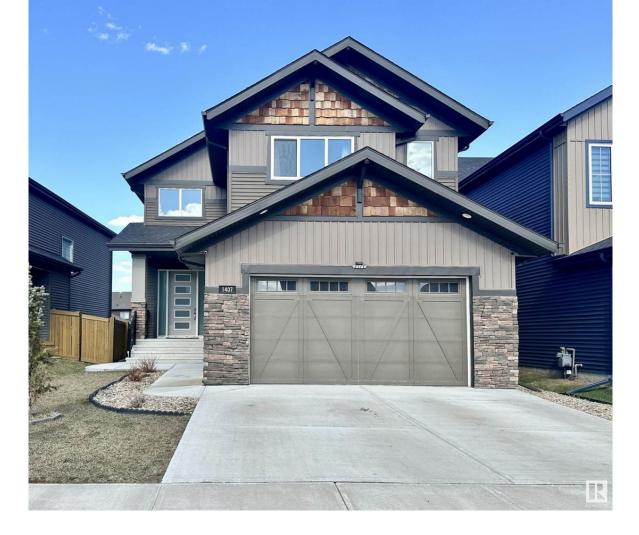

## Edmonton Alberta

\$778,800

Welcome to Graydon Hill, a quiet southwest community nestled behind an Environmental Reserve w/ easy access to all amenities! This well-maintained home boasts over 2,700 sf above grade plus a FULLY FINISHED BASEMENT w/ SIDE ENTRANCE. Enjoy natural light throughout w/ soaring windows & a vaulted living rm. Gorgeous kitchen features walk through pantry, upgraded appliances (incl gas stove) & reverse osmosis. Open concept kitchen, dining, living room + MAIN FLR BATH & DEN/BDRM. Upstairs find huge primary w/ walk-in & 5pc spa-like ensuite. 2 more well-sized bdrms, 4pc bthrm, laundry & spacious bonus rm. Basement offers 2 addtl bdrms, living area & wet bar. Features incl engineered hardwood, quartz throughout, central vac rough-in, built-in shelving, 8' doors, 9' ceilings, new windows, BACK GATE for ADDTL PARKING & new landscaping. Walking trail across the street leading to a naturalized storm pond + lrg park down the block. Easy access to Henday, Calgary Trail, Currents of Windermere, South Common & more! (id:6769)