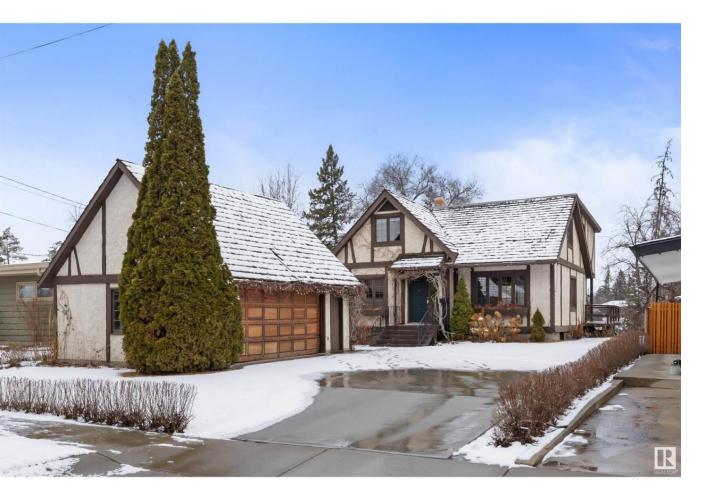

## Edmonton Alberta

Come experience classic architecture and a lifetime of character, delivering a million dollar view from the decadent community of Parkview. Whether you claim the 3,595 sqft fairytale home to revive, or utilize the picturesque lot, backing a stunning ravine to raise your own dreams, you will find the luxury you seek, here. Beyond the front den at the entrance, discover the airy vastness of a front living room sharing space with separate dining area and breakfast nook, alight from a wall of windows and offering scenic vistas across a party-sized deck, of the forested space that lines your backyard. Stainless steel & brick define a bright kitchen as main floor laundry & 4pc bathroom services all. Private quarters upstairs unite 5 bedrooms with a common library area, donning custom shelving and it's own aerial view of the river valley below. The basement brings together a rec room, flex area perfect for your lifestyle needs, & a private office space. Oversized driveway & double garage provide parking for all (id:6769)