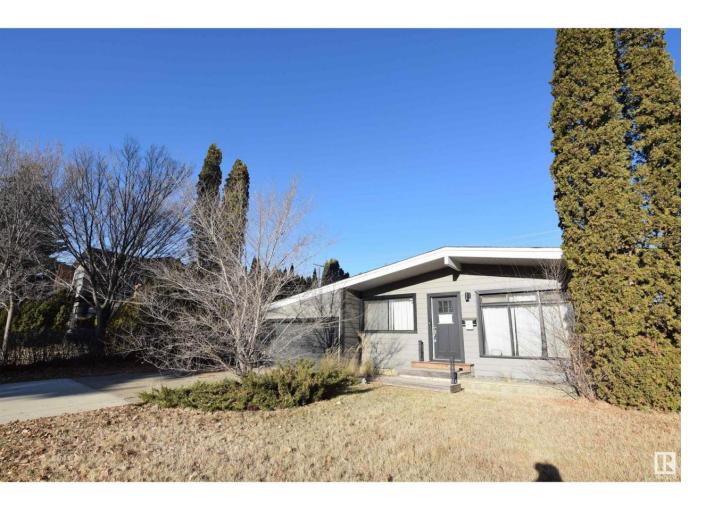

## Edmonton Alberta \$515,000

LAURIER HEIGHTS | HARDWOOD FLOORS | CHIMNEY RANGE HOOD | FINISHED BASEMENT | DOUBLE GARAGE Welcome to your new home in the coveted neighborhood of LAURIER HEIGHTS. This beautiful bungalow welcomes you with a spacious main floor boasting a large living room featuring vaulted ceilings, an abundance of pot lights, and a cozy fireplace. The bright and modern white kitchen is a highlight, showcasing concrete counters, convenient pots/pans drawers, interior accessory drawers, and a farm sink. Enjoy meals in the sun-filled dinette, and retreat to three bedrooms and a bathroom with double sinks and floating shelves. The basement offers ample space with a large bedroom, a family room, and an office/reading area, all adorned with plush carpeting. The den/office features cork flooring, and a three-piece bathroom with a generously sized shower completes the development. Conveniently located across from a park and with easy access to public transit, the Whitemud, and amenities close by, this home is a true gem! (id:6769)