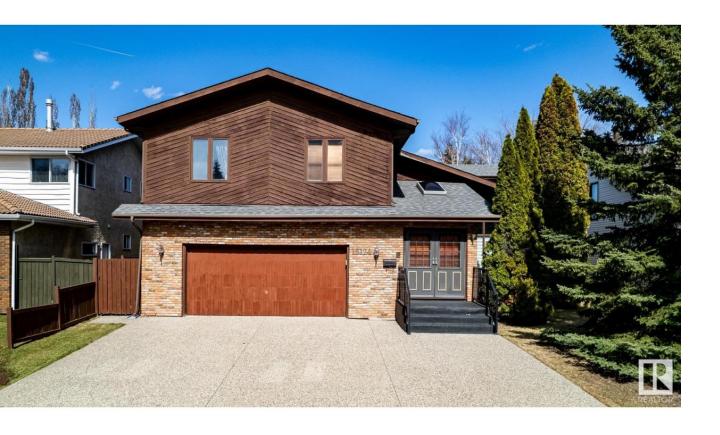

## Edmonton Alberta

\$724,900

Pride of ownership is evident in this executive home in Ramsay Heights thats perfect for a large family. Youll immediately notice many windows that flood the home with sunlight. The living room impresses with Vaulted hemlock ceilings and a stone fireplace for those cold winter nights. The formal dining room leads to an adjacent kitchen featuring tons of cabinets & counter space. It overlooks a family room with a 2nd fireplace & patio doors that open to a massive deck perfect for family BBQs. Nearby is a Den, full bath and an optional laundry/mudroom leading to a 2 car garage. Head up the stairs with wainscoting to a floor, designed for openness & freedom. The whole family will be happy with the 4 huge bedrooms and 3 full bathrooms upstairs (2 with ensuites). The basement is finished with a 6th bedroom, a 5th full bath, a bar, laundry & plenty of storage space. Even separate climate control. All located on an enormous private yard with mature landscaping. Don't miss out on this gem in RIVERBEND! (id:6769)