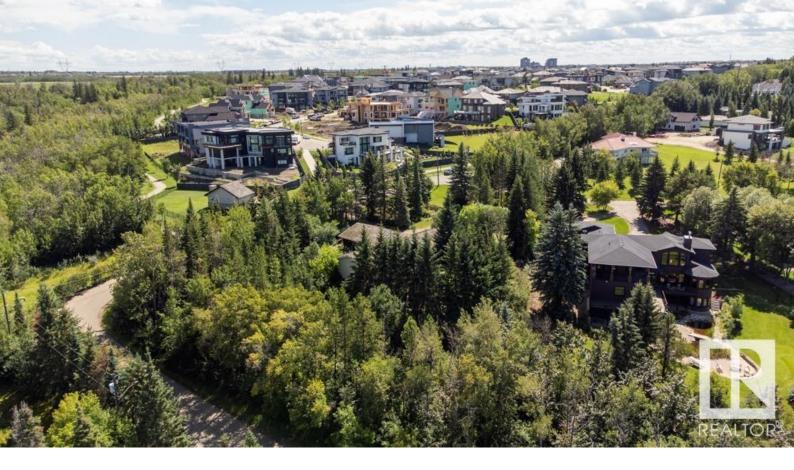

## Edmonton Alberta \$1,200,000

BUILD THE HOME OF YOUR DREAMS on this 1.1+ ACRE LOT IN WINDERMERE! Enjoy the comfort of City living with a FULLY-SERVICED LOT but with the size and serenity of acreage/country living. Nestled beside prominent neighborhoods such as Westpoint and Windermere Drive, this lot offers the opportunity to build the ESTATE HOME of your choosing--think large square footage, upper balconies/patios, walkout basement & 4-6 car garage! The possibilities are limitless. Plus the mature lot has plenty of privacy with ample foliage and year-round greenery. All nearby amenities accessible such as schools, casual and formal restaurants, box and local shopping, grocery stores, gyms, theatre & so much more. Tucked off the North Saskatchewan find quick river valley access or enjoy the many walking trails located throughout Windermere community. Video/drone footage available. (id:6769)