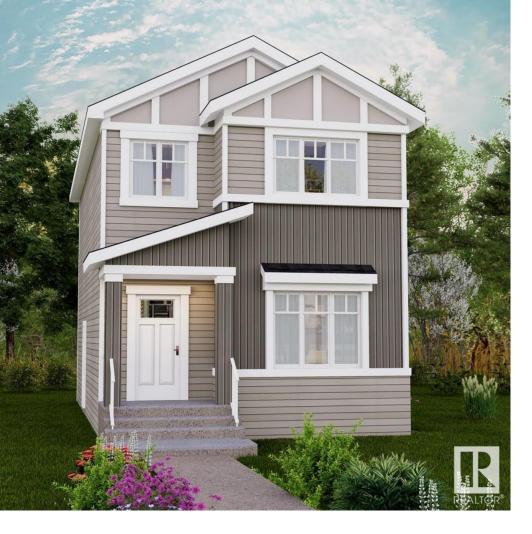

## Edmonton Alberta \$439,900

Crystallina Nera is rooted in natural beauty. A lush forest and a stormwater pond surrounded by paved walking trails are ideal for nature lovers. This exquisite single family home offers the perfect blend of comfort and style. Spanning approx. 1610 SQFT, this home offers a thoughtfully designed layout and modern features. As you step inside, you'll be greeted by an inviting open concept main floor that seamlessly integrates the living, dining, and kitchen areas. Abundant natural light flowing through large windows highlights the elegant laminate and vinyl flooring, creating a warm atmosphere for daily living and entertaining. Upstairs, you'll find three spacious bedrooms that provide comfortable retreats for the entire family. The primary bedroom is a true oasis, complete with an en-suite bathroom for added convenience. \*\*PLEASE NOTE\*\* PICTURES ARE OF SIMILAR HOME; ACTUAL HOME, PLANS, FIXTURES, AND FINISHES MAY VARY AND ARE SUBJECT TO CHANGE WITHOUT NOTICE. (id:6769)