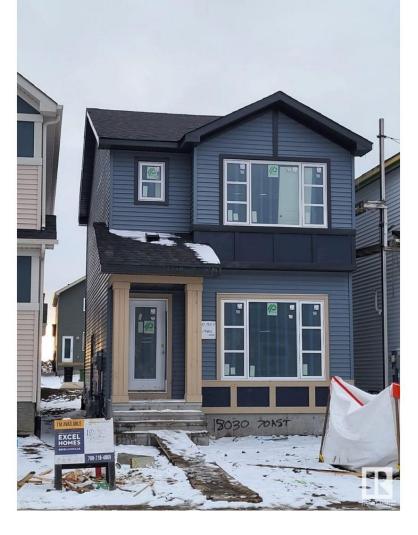

## Edmonton Alberta

\$424,900

Step on into the beautifully elegant 'Sage' by our favourite builder EXCEL HOMES! This is everything you could ask for in a laned home - a functional L-shaped kitchen overlooks the backyard, accompanied by a cute dining nook and a comfortable front living room for relaxing. Just up the stairs, you are greeted by the second-floor laundry, which separates the master suite from the additional two bedrooms. The option to develop the basement allows for an extra bedroom with a rec room and bathroom, perfect for entertaining or additional living space - even a suite with a side entrance. All this plus a GREEN BUILT CANADA Certification and a more affordable homeownership opportunity with lower utility costs and a cleaner, healthier home. Smart hub network, solar panel ready, all energy star appliances included in the price - this home just needs you! (id:6769)