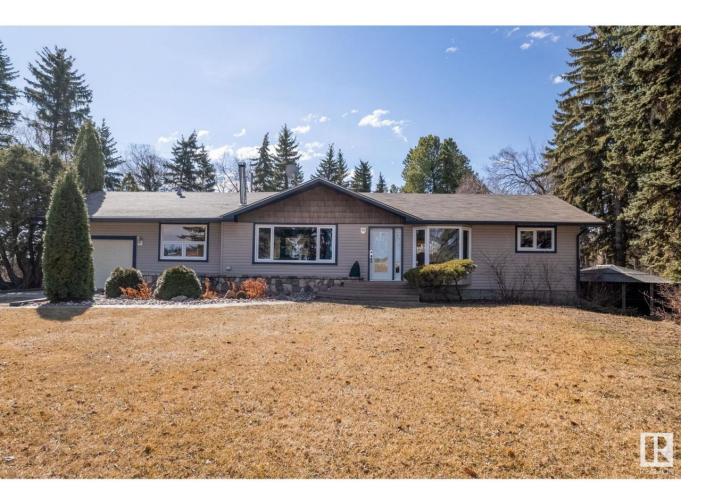

## Edmonton Alberta

\$1,499,900

This is the one you've been waiting for! Once in a lifetime opportunity to own a 12 acre property with TWO HOUSES, minutes from all amenities in both the city of Edmonton and the town of Beaumont. The possibilities are endless! As you enter, you will be greeted with a luxurious private gate. The main house has been tastefully renovated inside and out over the years offering a spacious, 1600 sq.ft open concept floor plan with gleaming hardwood floors, quartz countertops and stainless steel appliances. The upper level can easily be converted back to a 2 bedroom floor. The basement features a SEPARATE ENTRANCE, 2 bedrooms and a large Hawaiian themed rec space. OVERSIZE DOUBLE CAR GARAGE, HEATED SINGLE CAR GARAGE, QUONSET APPROX 85'x36'. Long term tenants in the second house. Very low vacancy over the years. Don't miss out on this exceptional opportunity to own a piece of paradise with the convenience of urban amenities just moments away. (id:6769)