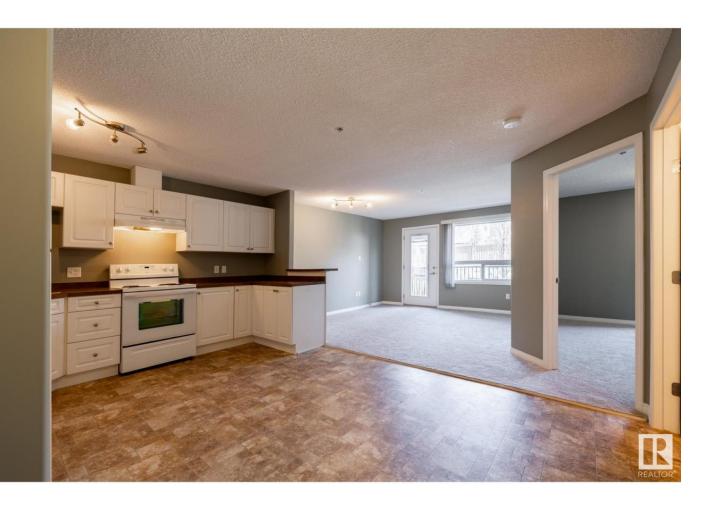

## Edmonton Alberta

\$144,900

This super cute one-bedroom unit offers brand-new flooring, fresh paint and immediate possession! This is the perfect ground-floor unit - ideally located at the back side of the building with an east-facing patio, privacy and convenient back door access for everyday use. Bright and spacious kitchen with white cabinetry, in-suite laundry room with space for storage, in-floor heat and lots of windows. This unit includes one titled parking stall right across from your patio. Enjoy living right in the heart of Terwillegar, within walking distance to schools, shopping, restaurants, the Terwillegar Rec Centre, the farmers market and just minutes off the Anthony Henday. This is a great investment opportunity or perfect for a first-time home buyer. Clean and well-maintained building with an exercise room and a social room. No need to rent when you can have this as your first place! (id:6769)

**Living room** 3.73 m X 4.18 m **Dining room** 1.76 m X 2.93 m **Kitchen** 3.69 m X 2.91 m Primary Bedroom  $3.57~m \times 3.51~m$ Laundry room  $1.9~m \times 1.68~m$  Listing Presented By:

Originally Listed by: RE/MAX Elite