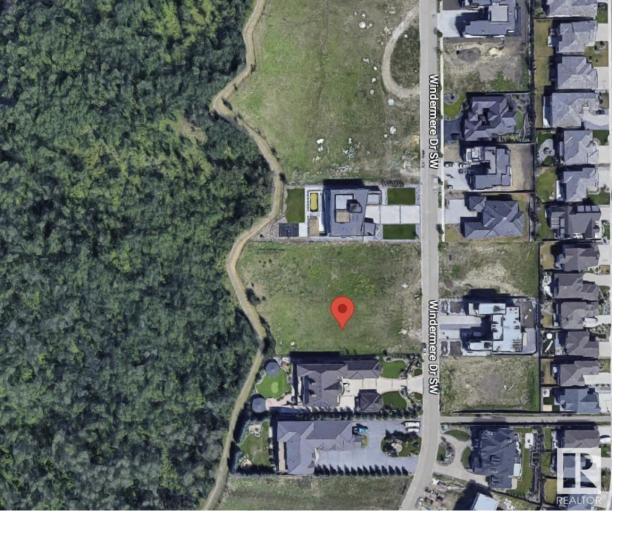

## Edmonton Alberta

\$1,798,000

Discover the canvas for your future dream home nestled within the esteemed Windermere Drive. Spanning 0.636 acres, this sprawling lot embraces the tranquility of a lush, tree-lined green space as your backyard, offering captivating views of the North Saskatchewan River Valley and the River Ridge Golf & Country Club. This flat lot with a 101.71' frontage by approximate 267.87' depth (irregular) provides you endless opportunities when designing your home. Close to Currents of Windermere shopping center, schools, walking trails, the Anthony Henday, QEII, the Edmonton International Airport and much more! With few ravine-side lots left available on Windermere Drive you wont want to miss this opportunity! (id:6769)