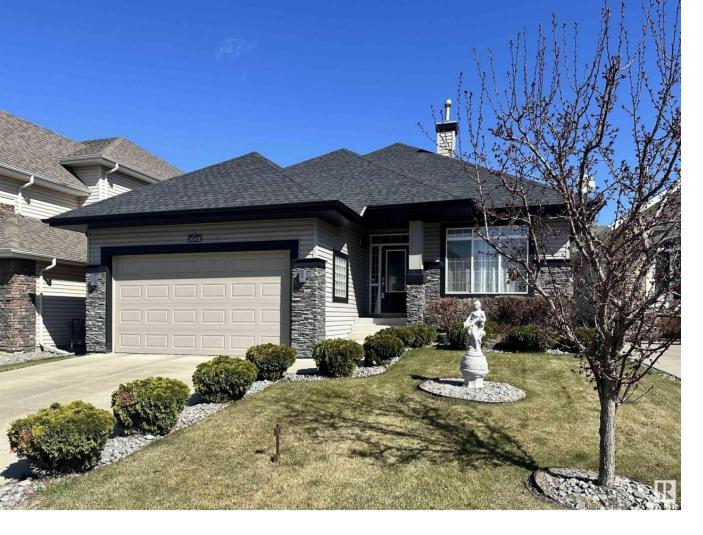

## Edmonton Alberta

\$714,800

Welcome to the highly sought after community of Magrath Citadel! With nearly 1,450sf above grade, this well-built BUNGALOW has ample space with an open concept kitchen/living/dining nook, spacious primary bedroom and main floor den (or dining). The fully finished basement boasts so much extra living space! Enjoy a well sized recreation room perfectly suited for a pool table or games night. 3 ADDITIONAL BEDROOMS with ample closet space. Plus a flex room. ORIGINAL OWNERS and well-cared for! Features include hardwood floors, granite counters, newer fridge, spacious corner kitchen pantry, main floor laundry, irrigation system and so much more! Enjoy the outdoors in your low-maintenance yard with beautiful stone tiered landscaping. Plus take advantage of easy access to parks and trails leading throughout the community and to Larch Sanctuary. Great school designations (in walking distance). Plus all amenities, such as restaurants, schools, grocery stores, retail, gyms, rec centre a quick drive or walk away! (id:6769)