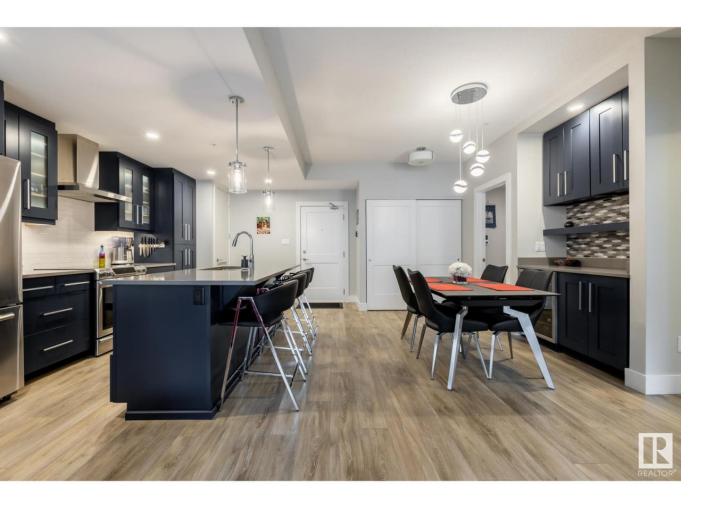

## Edmonton Alberta

Luxurious 2 bed & 2 bath + bonus room 1,308 sq ft executive condo in the heart of Griesbach boasts high end finishings throughout! The dream kitchen featuring stunning quartz countertops, large 4 person island, custom cabinetry, stylish backsplash & upgraded stainless steel appliances. Adjacent eating area features cabinetry & beverage cooler. The open concept living room is complemented vinyl plank flooring, large windows adding lots of natural light & patio doors to east facing patio. The spacious primary retreat features a walk-through closet w custom build-ins and 4pc ensuite with large tiled shower. Adjoining bonus room features barn doors. The unit comes complete laundry room w custom cabinetry, 2nd bedroom offers walk in closet w barn door, 4pc bath. One underground parking stall & storage cage. Veritas offers all the fine amenities including guest suite, social room, work out facilities, A/C & more! Located next to the Griesbach Village offering dining, coffee shops, boutiques & grocery. (id:6769)