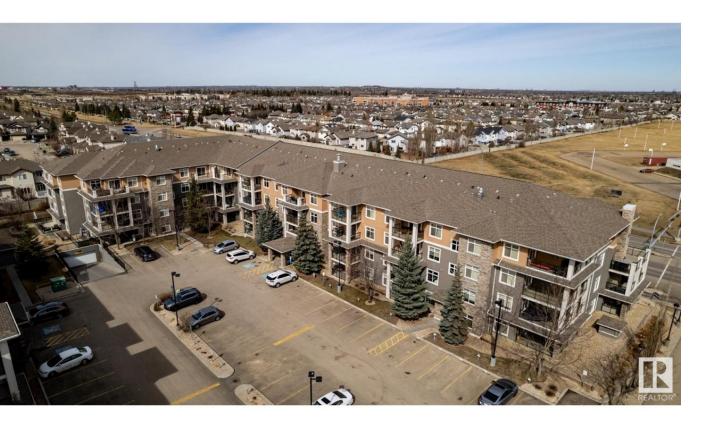

## Edmonton Alberta

\$229,900

This Spacious 3 BEDROOM condo, is perfectly located in the quiet Southwest community of Rutherford. With over 1000 SqFt of open concept living space, this is the perfect home for any first time buyer or downsizer. The bright living room is filled with natural light leading into your inviting kitchen and dining space. Prep your favourite meal in your sleek kitchen with newer ss appliances, tons of counter space, and eat up breakfast bar, what more could you ask for? The Large south-facing balcony w/ gas BBQ line is perfect for enjoying those summer days. Step into your spacious primary bdrm with walk-through closet & ensuite bath with glass shower door. Two Additional generous sized bdrms are ideal for a growing family, guest suite or home office. Private, quiet setting, above rarely used party/utility rooms. In-suite laundry, titled UG stall w/ storage cage. Amenities: exercise room, party room, guest suite. Quick access to countless amenities, schools and Anthony Henday. Welcome home! (id:6769)