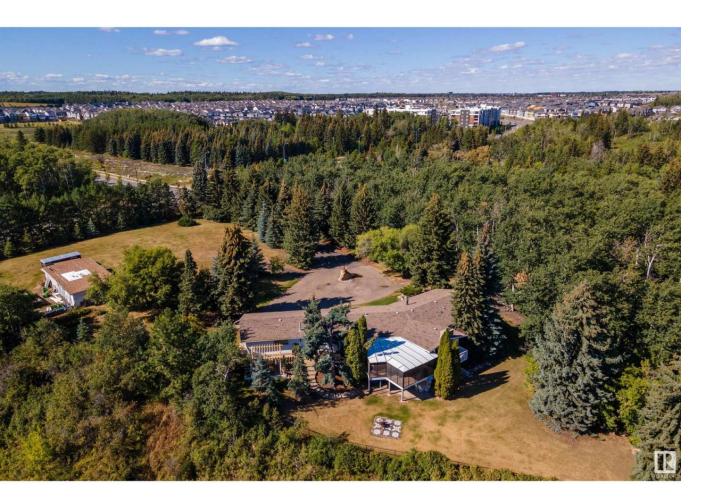

## Edmonton Alberta

\$2,399,000

You won't believe you are in EDMONTON when you enter this AMAZING 2.03 ACRE parcel surrounded by WEDGEWOOD CREEK RAVINE. 1972 BUILT, IT HAS HAD SUBSTANCIAL RENO'S in the past 10 years including VINYL WINDOWS, DOORS, FLOORS, ROOF, FIXTURES & FINISHING! This 2278 SQ FT bungalow provides VIEWS IN EVERY DIRECTION to be enjoyed year round. Unwind in the IMPRESSIVE SUNROOM with BUILT IN BBQ that provides even more space from which to savor the views. HI EFFICIENCY fireplace in the great room, rich engineered HARDWOOD flooring throughout, GRANITE, stainless appliances with a gas range, a lovely DEN & a spacious primary suite with a fireplace in the sitting area, freestanding TUB & CUSTOM SHOWER, double sinks & handy laundry! The basement offers 2 ADDITIONAL BEDROOMS, a full bath & a FAMILYROOM with a FIREPLACE & WALKOUT. GATED with a WINDING DRIVE & FULLY FENCED in BLACK CHAIN LINK, there is open PASTURE & a small BARN for STORAGE or HORSES. EDGEMONT is a DYNAMIC COMMUNITY & the POSSIBLITIES HERE ARE ENDLESS! (id:6769)