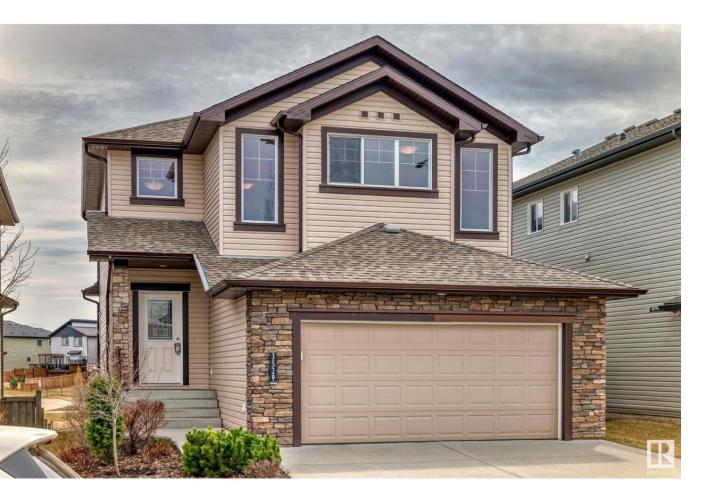

## Edmonton Alberta

PRISTINE WALKOUT 2-STOREY BACKING ONTO TRAILS AND A POND! GLEAMING and SPOTLESS this BEDROCK-built home is as beautiful as the day the original owner got the key! Thick granite countertops throughout this 3 bed/2.5 bath family home complete with BONUS room and MAIN FLOOR DEN. Maple hardwood flooring with matching 41 maple cabinetry comes w/ under cabinet lighting & deep pantry. The primary bedroom is flooded with natural light, a large W/I closet & an ensuite with a soaker tub, dble sink and a 60 shower. Enjoy extra high 9' ceilings in an unspoiled walkout basement. Natural beauty trails directly behind the house and watch the geese land on the pond from a pressure treated 11 X 12 deck. Kitchen Aid S/S appliances and Whirlppol duet washer/dryer with steam & sensor dryer. SOUTHEAST facing backyard shows off stunning sunrises with added bonus of full light all day long in the kitchen/LR area. QUIET street close to a playground, community garden, skating & ALL amenities. Short drive to the airport. (id:6769)