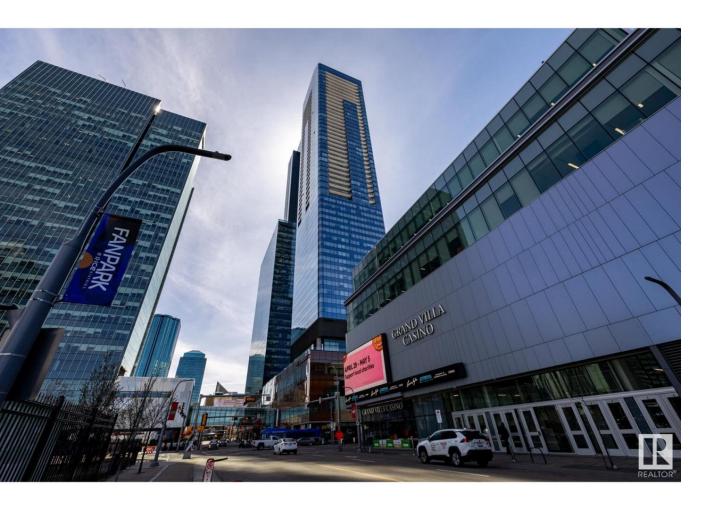

## Edmonton Alberta

\$624,900

SPECTACULARLY WELL DESIGNED BRIGHT CORNER UNIT. The east facing floor to ceiling windows provide beautiful morning sun, while the south facing windows offer a stunning city view. Everything about this condo is first class from the top end Bosch appliances to the high end interior finishings, such as engineered 5 plank hardwood flooring and quartz counter tops. This spacious 1159 SQFT suite is top of the line luxury, featuring east and south facing balconies, a separate den area, 2 beds each with their own full ensuite, an open concept living room, dining area and gourmet kitchen. The Legends Condo Building is all about LOCATION!! Situated on top of the JW Marriott hotel in the heart of Edmontons Ice District, the building has convenient pedway access to a large grocery store, Rogers Place arena, and numerous restaurants and lounges. The building offers a private pet walk area, a roof top outdoor bbq and lounging area, plus a billiards & TV room + 3 gym memberships. Come see for yourself! (id:6769)