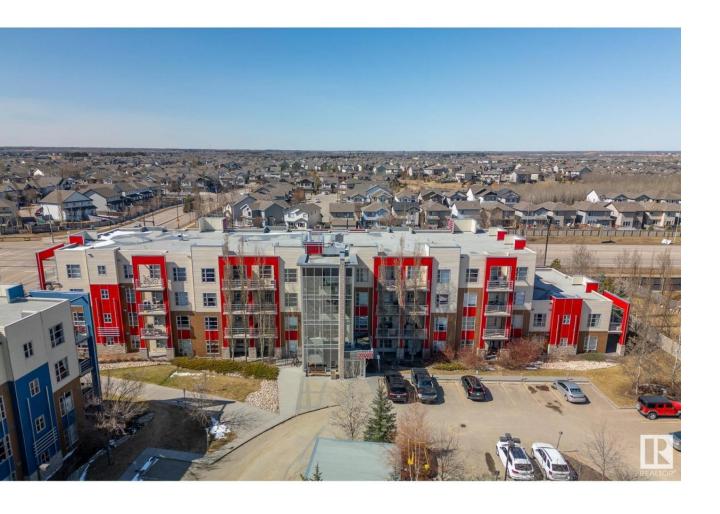

## Edmonton Alberta

\$229,000

TOP FLOOR! 2 BEDROOM Condo at the Ion in Ambleside. Featuring BRAND NEW FLOORING and FRESH PAINT. Gorgeous upgraded quartz waterfall countertop with bar seating. Massive 4 piece bath with a luxurious SOAKER TUB and separate glass shower. Enjoy sunsets and the BBQ on your west facing balcony. Other features include a built in desk with cabinets, stacked washer and dryer and an in suite storage room. Includes 1 titled underground parking stall with attached storage located right in front of the elevators. Condo amenities include a social room, exercise room, guest room and Gazebo with BBQs. Accessible visitor parking and located close to the shops and restaurants of Windermere! Assumable Mortgage at 2.6% until March 2027. (id:6769)