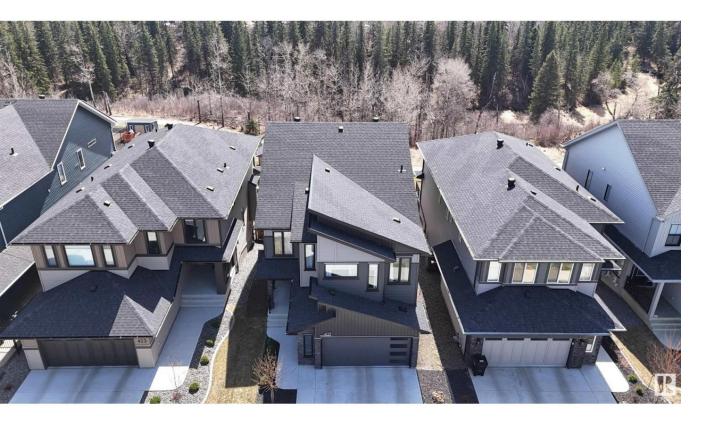

## Edmonton Alberta

\$908,800

Mountain-like views! Exceptional location backing onto ravine and walking trails! This spectacular two storey walk-out is like walking into a show home. Custom design features and upgrades throughout. Stunning glass railing staircase. Designer kitchen with hidden drawers, gas range, butler's pantry, oversized island and soft close doors. Cabinets extend to the 9' main floor ceiling. Open concept great room overlooks south facing balcony. Otto Smart home system for lights/thermostat and locks. Upper level features 3 bedrooms including the amazing Primary suite with views of the ravine. The ensuite is perfect with a soaker tub and a window to the wilderness! The top floor also has an upper level laundry and bonus room. The walk out lower level has 9' ceilings and is ready for your designs. Other features include air conditioning, high efficient HVAC and HRV. Unwind and live in Edgemont Ravines, moments away from all amenities! (id:6769)