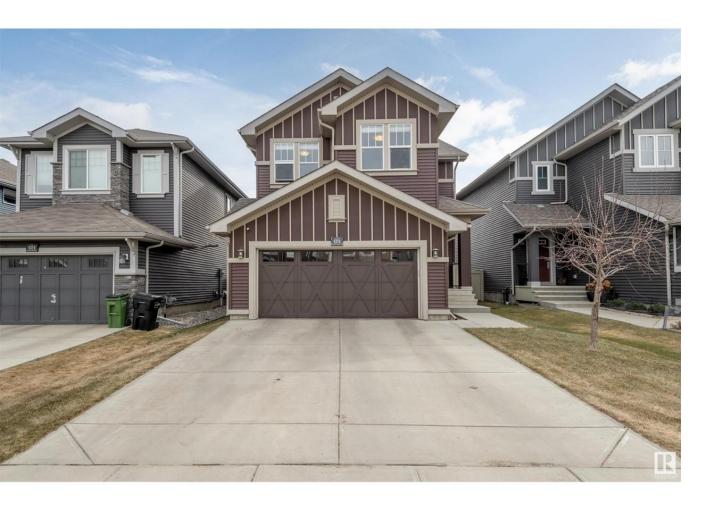

## Edmonton Alberta

\$574,900

Welcome to the highly desirable, amenity rich and vibrant community of the Orchards at Ellerslie! This Jayman Built home in Crabapple crescent is located just steps to the Orchards Recreation Centre, amazing trails and parks, and just a short walk over to TWO great schools! This home has it all! Beautiful, luxurious, high quality, AND Highly efficient Built Green Certified! Stepping in the spacious entry is nicely separated from the main living areas and when you turn the corner you'll love the jaw dropping chef's kitchen with quality wood cabinetry, Built In Stainless Appliances with upgraded hood fan and gas cooktop, granite counters, and walk in pantry! Tall 9' ceilings, big windows, hardwood floors, and gas fireplace in the great room. Up on the second level your retreat awaits! The Central bonus room nicely separates 2 kids bedrooms, main bath, and laundry from the Luxurious Primary suite with incredible Dual Sided ensuite you must see! Oversized garage fits most trucks + 240 power for EV or tools! (id:6769)