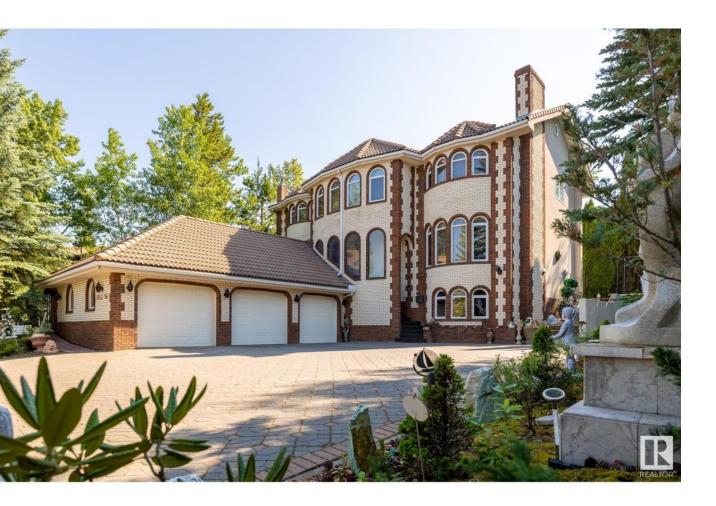

## Edmonton Alberta

RARE OPPORTUNITY TO LIVE DIRECTLY INFRONT OF THE NORTH SASK. RIVER IN PRESTIGOUS RAMSEY HEIGHTS!! Very rarely does an opportunity present itself where you can enjoy the views of the North Sask. River from your own castle. TOTAL LIVING SPACE OF 4851 SQ. FT., 5 large bedrooms, 4.5 bathrooms, and stunning views! Main floor consist of breathtaking curved staircase, living room with sitting area, adjacent dining room - entertain in the splendor of Swavorski Chandeliers, imported Italian moldings, beautiful hardwood floors. Large custom kitchen and adjacent drawing room will impress your guests. Master bedroom suite with panoramic views of the river valley. Two more bedrooms each with their own ensuites! Triple car garage. RV Parking. PRIVATE YARD with gazebo all enclosed by majestic cedars. Rare castle-like bent entrance, postere gate, concrete roof tiles on rubber membrane. Triple glaze windows. In floor heating. 3 fireplaces. Most prestigious schools nearby!! (id:6769)