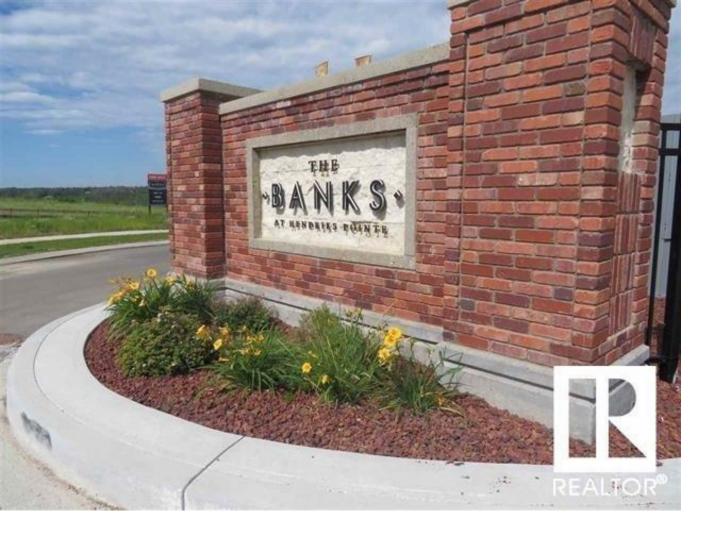

## Edmonton Alberta

\$1,798,000

Rare Opportunity knocks. Picturesque 23,000+ sqft (0.54 acres) Estate DOUBLE WALKOUT lot backing onto RAVINE. Located in Southwest Edmonton's Keswick neighborhood, THE BANKS is unquestionably the most prestigious & private GATED community. This exclusive address features 23 lots in what will be an enclave of stunning, upscale Estate homes in the \$2.5 Million+ range. An amazing sanctuary environment bordered by Ravine, Environmental Reserve & the spectacular River Valley. Parks, ponds & a multitude of trails are just steps away. Use your own Builder. 3 & 4 car garages, Flat roof, Contemporary, Transitional or Traditionalif you can Dream it, you can Build it. This spectacular serene Country lifestyle is just minutes away to all amenities, shopping, restaurants & the Windermere Golf & CC. Architectural guidelines ensure that only the highest quality is attained for individual residences & overall street appearance. (id:6769)