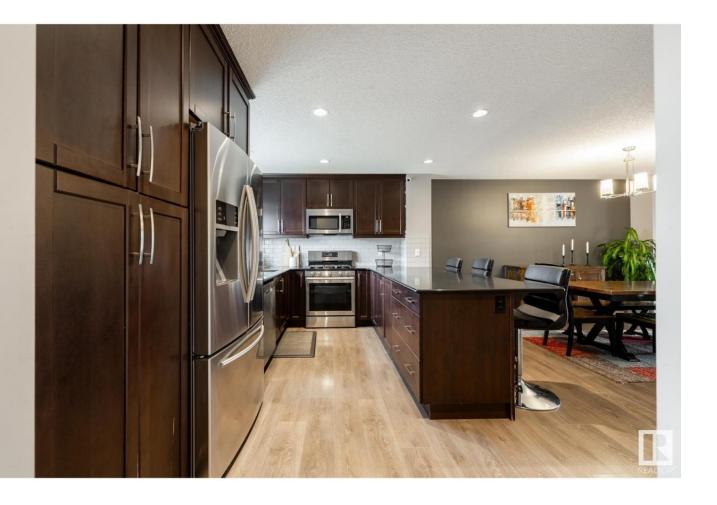

## Edmonton Alberta

\$559,900

Welcome to the Hills at Charlesworth and the GORGEOUS Jayman SONATA, where luxury meets family-friendly living in an award-winning community. Step inside to soaring 12-foot ceilings in both the living room and the fully finished basement, offering incredible space for every family member to unwind. Perfectly set up with kitchen and dining on one level overlooking the living room, creating a bright and open space. The large kitchen boasts upgraded appliances, gas stove & granite countertops. The upper floor features 3 bedrooms, laundry, and a full bath, including a primary suite with a walk-in closet and shower. Double detached garage (20x20), fenced and landscaped yard, ideally situated just half a block from the playground and spray park. Triple pane windows, tankless hot water system, UV filtration, and central air-conditioning ensure comfort and efficiency year-round. With an on-demand transit service and two nearby shopping complexes, everything you need is within reach. HOME SWEEET HOME! (id:6769)