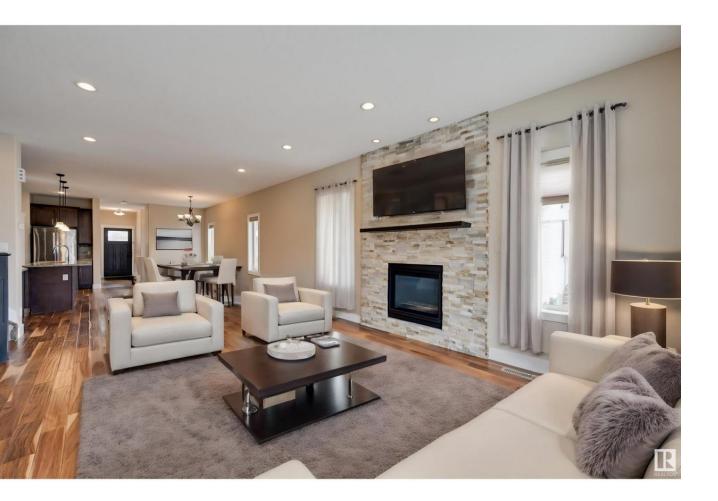

## Edmonton Alberta \$670,000

LOCATION & COMMUNITY in a MATURE NEIGHBORHOOD! This well-maintained home boasts 2,100sf+ of living space & amenities at your fingertips. Queen Alex, Mount Carmel Elementary & Strathcona High a block away. Plus in immediate area: daycare, boutique shops, top restaurants, grocery stores, gym/fitness, athletic centre & transit. Main floor offers an open concept living rm, dining & kitchen w/ h/w floors. Enjoy family evenings or entertain guests in a spacious kitchen w/ cabinetry galore, Irg walk-in pantry, huge granite island & S/S appliances. This level complete w/ office, 2pc wshrm & mudrm. Upstairs find 3 well-sized bdrms (each w/ a walk-in closet), 5pc ensuite (w/ charming claw tub), 2nd 5pc bthrm, tech space & stackable laundry w/ sink/cabinets. Basement has all rough-ins ready! Upgrades incl granite counters, AC, fireplace, new LVP floors in primary, low-maintenance landscaping/deck & dbl garage! Easy access to major arteries, River Valley & Whyte Ave. Perfect for those working in University/Downtown! (id:6769)