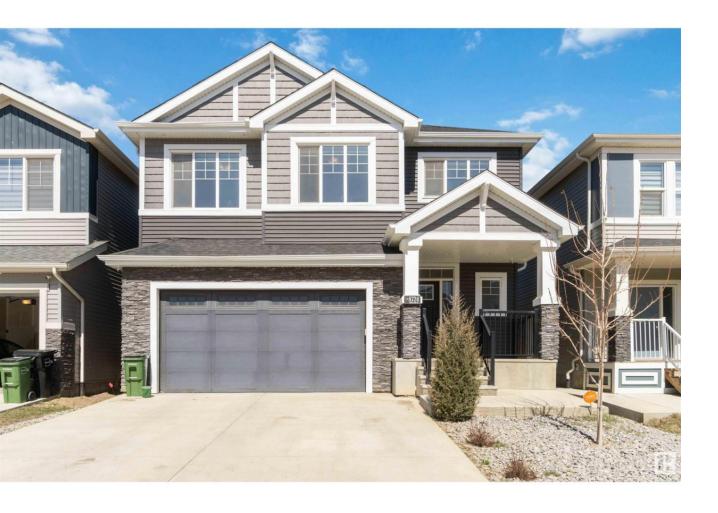

## Edmonton Alberta

\$619,900

Meticulously crafted custom farmhouse-style 2-storey home, offers elegance & functionality. Ft open-to-above design & wide-body hardwood flooring. Spacious living area, complete with wall insert fireplace w/floor-to-ceiling tile. Expansive windows flood the space with natural light. A beverage cooler, wine rack & additional cabinet space add to your hosting needs. A dream kitchen with S/S appliances & custom cabinets, accented by a kitchen drop with custom lighting over the island. A large pantry ensures kitchen organization, while a convenient mudroom provides access to the double attached garage. Ascend the staircase w/plush carpeting, illuminated by in-stair lighting & adorned with custom glass rail. Luxurious master suite w/recessed ceiling, spa-like ensuite, his & her sinks, soaker tub, standing rain shower & a vast walk-in closet. Two additional large bedrooms, bonus room & 2nd floor laundry complete this level. Other features: Separate Entrance, A/C, Fully fenced/landscaped & Smart Home equipped. (id:6769)