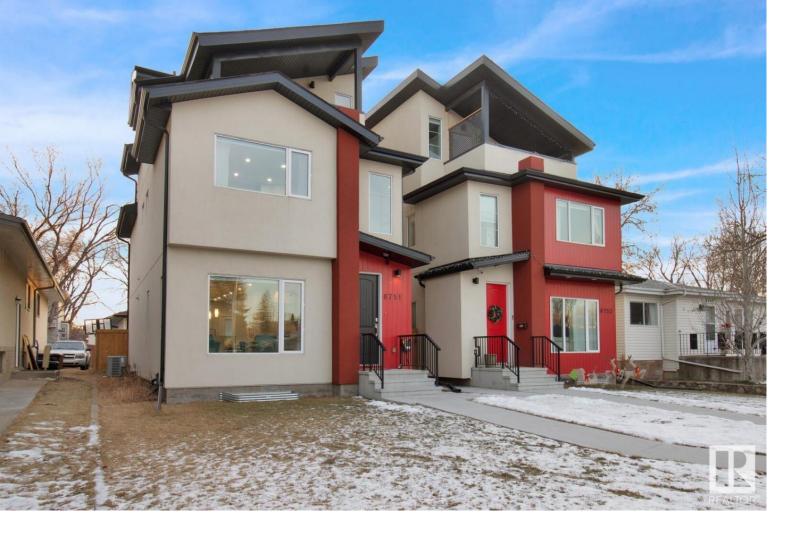

## Edmonton Alberta

\$719,000

This upscale 2.5-storey home in Bonnie Doon, nestled near River Valley trails, downtown, the LRT line, Muttart Gardens, golf course, and trendy cafes/restaurants, exudes convenience and charm. Its sun-drenched open-concept main floor, boasting large windows, showcases a chef's dream kitchen with a waterfall island and high-end appliances. Upstairs, discover 3 spacious bedrooms, a 4P Ensuite, laundry, and a Full Bath. The top-floor loft impresses with a 2P bath, versatile open living space, and a balcony offering stunning Downtown skyline views. The fully self-contained basement, with a separate entrance, 1 bedroom, laundry, and kitchen bar, presents endless opportunities! Crafted with quality and attention to detail, this residence offers comfortable and stylish living at its finest. (id:6769)