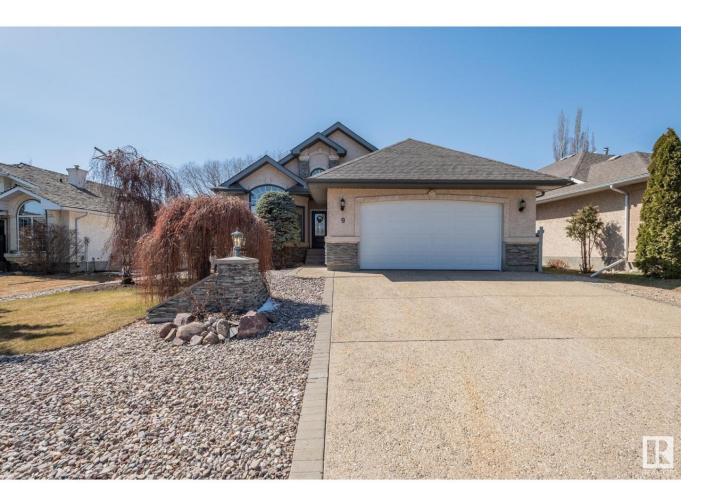

## St. Albert Alberta \$685,000

Award winning, extensively renovated Jayman bungalow situated in Lacombe Park Estates. Vaulted ceilings and an array of windows allow natural light to fill the home. The custom kitchen renovation is stunning! Features include an angled breakfast island, quality cabinetry, ample counter space and accent lighting. A garden door leads to the cedar deck and gorgeous lawn free backyard. There are two bedrooms on the main floor including the primary bedroom which features a walk-in closet and a beautiful ensuite with double sink vanity and a glass door shower. The highlight of the home is the angled staircase and floor to ceiling accent wall from the lower level all the way to the upper ceiling. This level features an additional 2 bedrooms, fitness area, office, family room and laundry room. Renovations over the years include: pex plumbing (2024), interior repaint, hardwood flooring, vinyl plank and new carpeting, front and rear doors, garage door and all bathrooms. A must see home! (id:6769)