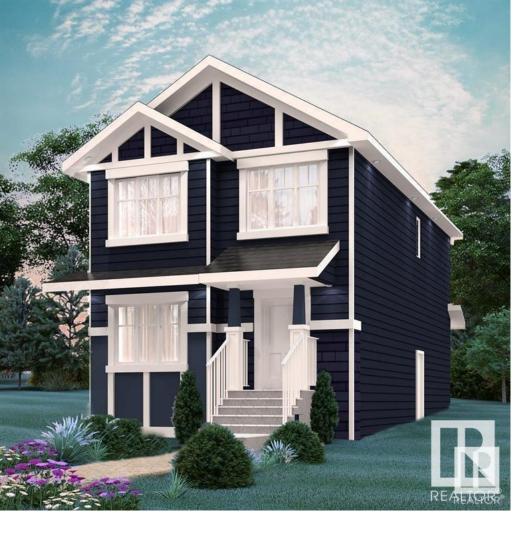

## Edmonton Alberta

\$459,900

Discover one of Edmonton's newest communities: Rosewood at Secord. A community defined by a walkable lifestyle with easy access to convenient shopping, trails and schools. This exquisite 'Deacon-Z' single family home offers the perfect blend of comfort and style. Spanning approx. 1609 SQFT, this home offers a thoughtfully designed layout and modern features. As you step inside, you'll be greeted by an inviting open concept main floor that seamlessly integrates the living, dining, and kitchen areas. Abundant natural light flowing through large windows highlights the elegant laminate and vinyl flooring, creating a warm atmosphere for daily living and entertaining. Upstairs, you'll find a bonus room + 3 spacious bedrooms that provide comfortable retreats for the entire family. The primary bedroom is a true oasis, complete with an en-suite bathroom for added convenience. \*\*PLEASE NOTE\*\* PICTURES ARE OF SHOW HOME; ACTUAL HOME, PLANS, FIXTURES, AND FINISHES MAY VARY AND ARE SUBJECT TO CHANGE WITHOUT NOTICE. (id:6769)