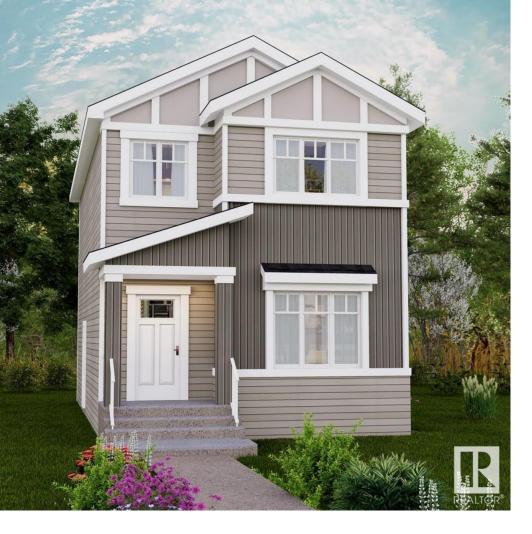

## Edmonton Alberta \$459,900

Discover one of Edmonton's newest communities: Rosewood at Secord. A community defined by a walkable lifestyle with easy access to convenient shopping, trails and schools. This 'Dover-Z' single family home offers the perfect blend of comfort and style. Spanning approx. 1608 SQFT, this home offers a thoughtfully designed layout and modern features. As you step inside, you'll be greeted by an inviting open concept main floor that seamlessly integrates the living, dining, and kitchen areas + a den. Abundant natural light flowing through large windows highlights the elegant laminate and vinyl flooring, creating a warm atmosphere for daily living and entertaining. Upstairs, you'll find a bonus room & 3 spacious bedrooms that provide comfortable retreats for the entire family. The primary bedroom is a true oasis, complete with an en-suite bathroom for added convenience. \*\*PLEASE NOTE\*\* PICTURES ARE OF SIMILAR HOME; ACTUAL HOME, PLANS, FIXTURES, AND FINISHES MAY VARY AND ARE SUBJECT TO CHANGE WITHOUT NOTICE. (id:6769)