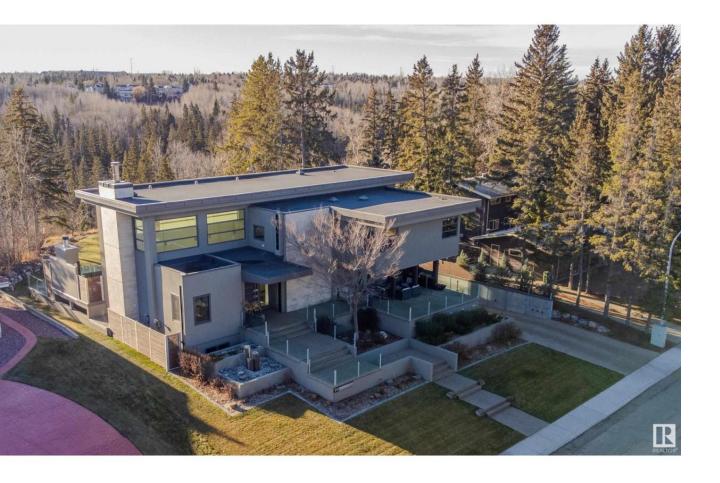

## Edmonton Alberta

\$4,688,000

BREATHTAKING contemporary 2 sty WALKOUT, w/approx. 7400 sf ttl luxury living space. Nestled on one of Edmontons most prestigious streets backing & facing onto RAVINE. Floor to ceiling windows capture the spectacular views & allow streams of sunlight to fill the rooms. Clean lines, soaring ceilings, warm white tones along w/expansive walls provide the perfect backdrop for your artwork. Open concept layout enables you to modify the floor plan to meet your changing lifestyle & to adapt to whatever the special occasion requires-large cocktail parties or intimate gatherings. Yet so livable- A chefs kitchen for everyday meals & a prep kitchen for caterers. Outdoor dining entertaining captures the ravine & sunset/sunrises. 6 bedrms in ttl incl a luxurious primary bedrm on the main level. Multiple outdoor living spaces w/incredible views. The lower level is ideal for game/movie nights. Elevator, Triple garage, home automation, infloor heating are but a few of the many features of this spectacular custom home (id:6769)