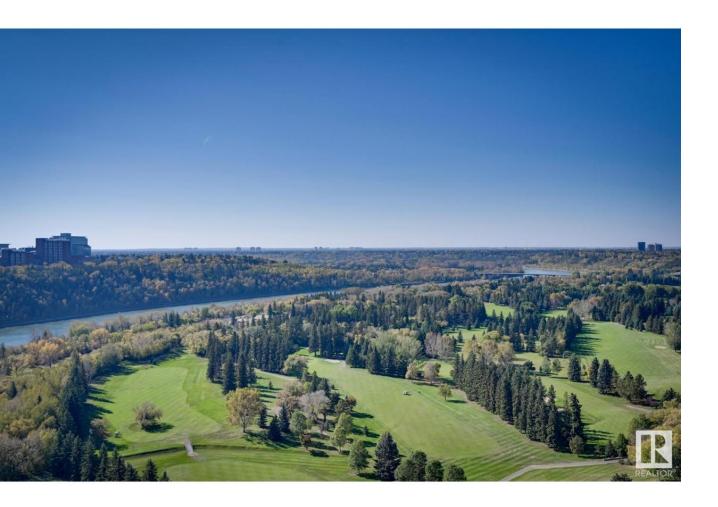

## Edmonton Alberta

\$550,000

RARE OPPORTUNITY... EXCEPTIONAL PANORAMIC VIEWS from this 2000 sqft PENTHOUSE. To begin, the views are nothing short of spectacular. Situated on the south west corner of the building you get unobstructed sweeping views, unlike any other, of the river & river valley. The large, partially covered, patio capitalizes on these views, not too mention so many vantage points from inside the unit, with stunning views from almost every room. With its ample size you feel like you are in a bungalow in the sky... starting with a proper entry, a hall to the large living room & adjacent formal dining area, which leads to the kitchen with dinette. Down the hall the other way you have 3 good sized bedrooms, the primary is complete with a 3 piece ensuite & W/I closet. Another full bathroom & proper laundry room to complete the unit. Updates include kitchen, flooring & paint throughout approx 10 yrs ago, bathrooms & laundry just a few yrs ago. Lovingly cared for by the same owner for the last 44 years. Double parking stall. (id:6769)