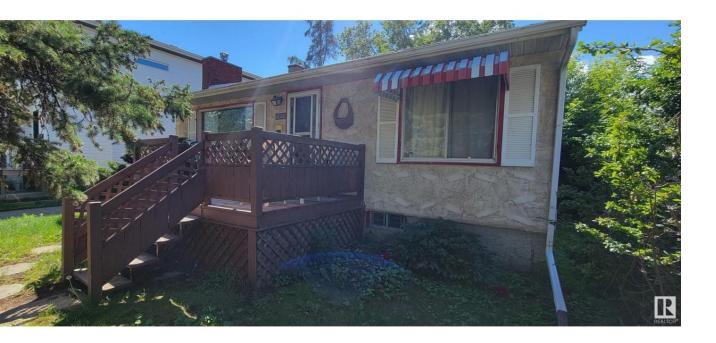

## Edmonton Alberta

Investor alert on 50x143 lot! Situated on a quiet street in Britannia Youngstown a stone's throw away from parks, schools, transit, amenities + more, you're sure to see value here. East facing front veranda greets you with loads of morning sun. Step inside to living room with large picture window + laminate over hardwood flooring. Kitchen is super usable and overlooks rear yard + newer windows. x2 bedrooms and 4 pc bath complete this level. Basement is fully finished with family room, 2 pc bath with sauna and laundry room. Back yard is waiting for your personal touch and offers oversized single detached garage. Shingles were replaced in 2013. Opportunity awaits (id:6769)