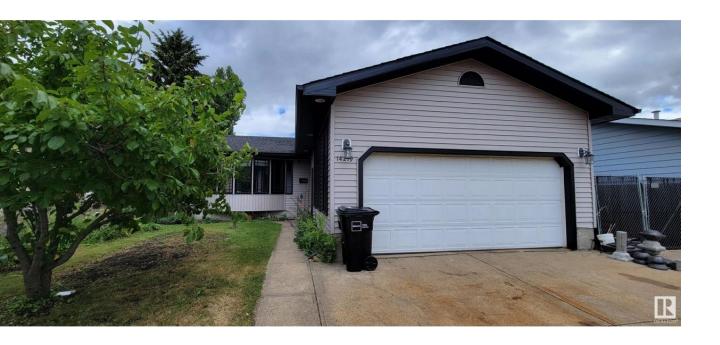

## Edmonton Alberta

\$294,900

Investor alert in Bannerman! This charming 4 bedroom bungalow with double ATTACHED garage offers MUCH in the way of opportunity + awaits your personal touches. Step inside to over 1250 sq ft of living space, bright and open living room with bay windows and dining large enough for 6-8. Kitchen is LARGE with room to move, offering accent ceiling lights, white appliances, loads of counter space, pantry and window overlooking the back yard. Main level is completed by master bedroom with Jack & Jill closets, 3rd bedroom with vinyl flooring + patio door to rear deck, and UPDATED 4 pc bath! Basement is FULLY FINISHED with loads of storage, HUGE family room with STUNNING wood burning fireplace, bar area, 4th bedroom, 3 pc bath and great sized laundry/utility room. Updates include siding, window trim and roof (2010). Back yard has TONS of potential with deck + dog run, but needs a little love. Close to schools, parks, shopping, public transit, A. Henday, movie theatres, restaurants, and SO much more! See it today (id:6769)