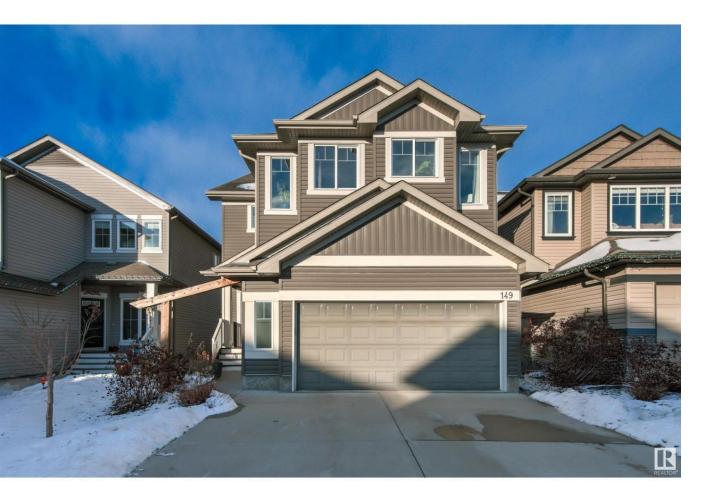

## Sherwood Park Alberta

The one you've been waiting for.. Welcome home to this SHOW STOPPER in Summerwood w/over 3800 sq ft of luxury finished living space! Step inside to a generous sized entry that flows into the open DEN. Living room is BRIGHT and OPEN w/wall of windows, gleaming HARDWOOD floors, gas fireplace + overlooks dining room that seats 8 comfortably & back yard. Chef's kitchen is AMAZING w/stunning GRANITE counters, SS appliances, corner pantry, full height WALNUT cupboards w/under cabinet lighting, and more! 3 great sized bedrooms up, including master SUITE w/5 pc SPA like ensuite bath & walk in closet. Relax in style with 2 bonus/flex rooms, 5 pc main bath and HUGE laundry room! Basement is fully finished w/bathroom already roughed-in + ready for YOUR personal touches to bring it all to life. Back yard is DIALLED IN w/new Herringbone deck, and is PERFECT for entertaining. OVERSIZED double garage, updated paint/lighting, central AC, reverse osmosis + water softener, and SO much more! See it today and DON'T delay.. (id:6769)