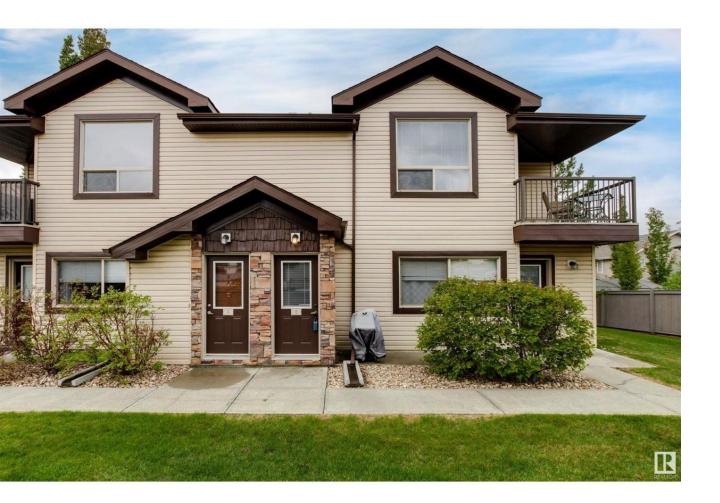

## Edmonton Alberta

\$189,900

MOVE IN READY! Welcome home to the TOP/CORNER UNIT in Copperstone II, located in Charlesworth. Conveniently located close to amenities, road access, parks, schools, shopping, lakes, trails and more.. It's easy to insert YOUR life HERE! Step inside to a tiled/heated main landing area, then head up to the main living area and prepare to be amazed. Main living room is IDEAL and comes w/an abundance of NATURAL LIGHT that fills the space through large windows + vaulted ceilings. Kitchen & dining space are OPEN and INVITING w/tons of different layout configurations possible + SS appliances, maple cabinetry, tile backsplash and overlooks the common grounds! Master bedroom is a GREAT size + easily large enough for king bed, bed stands and furniture. Den is perfect for your next home office, flex room or nerd cave! 4 pc bathroom w/stackable washer/dryer, storage in-suite, and CHOICE balcony overlooking trees completes this property. Ideal for the first time buyer, investor and down-sizer alike. See it today! (id:6769)