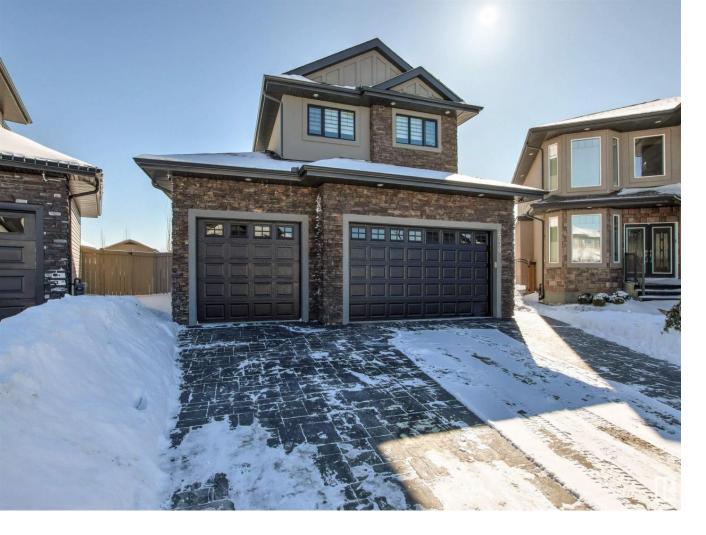

## 2530 AMERONGEN Crescent Edmonton AB

\$819,900

Welcome home. Nestled in a cul-de-sac on a HUGE LOT, this EXCEPTIONALLY UPGRADED 2 storey is ready for you & has it all! Generous sized entry + den greet you with stunning marble floors that span most of the main level. Living room is BREATHTAKING with loads of windows/natural light (blinds on remote), beautiful hardwood floors, stone fireplace feature, soaring ceilings and more! Kitchen is a chef's dream with SS appliances, eat-in bar, GRANITE counters, tons of cabinetry, walk-through pantry + overlooks the dining space that fits 8 comfortably. Great sized laundry/mudroom + 1/2 bath complete this level. Upstairs boasts 3 bedrooms that include the master SUITE with 6 pc SPA LIKE ensuite bath, walk-in closet, 3 sided fireplace and upper level balcony overlooking the MASSIVE back yard. Basement is FULLY FINISHED with HUGE family room, games area, wet bar, 2 pc bath and more! TRIPLE DRIVE THROUGH HEATED garage, new SWIM SPA, Central AC/VAC/IN FLOOR HEATING, H2O on demand, SOLAR PANELS..a MUST see in person!