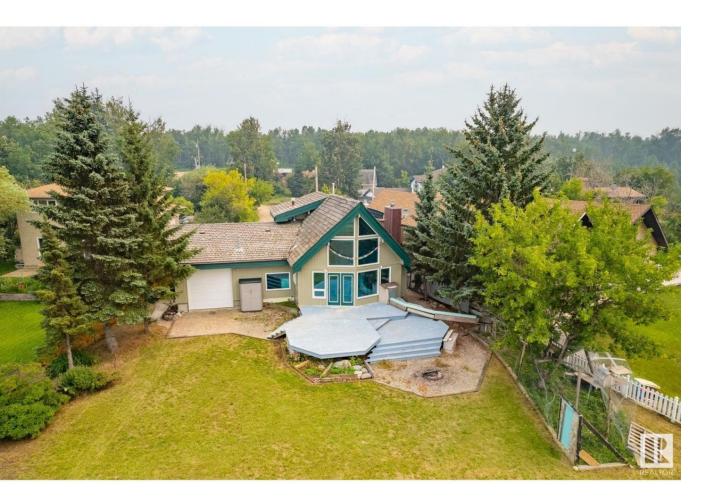

## Rural Strathcona County Alberta

One look, and you'll be hooked! Nestled on the WATERFRONT w/pie lot and only 25 mins from Sherwood Park, this UNIQUE A frame house has it all. Step inside to updated kitchen w/LOADS of cabinetry and natural light + overlooks the front property. Second bedroom and 4 pc main bath grace the main level before opening into the BREATHTAKING living/dining spaces. Warm wood walls throughout and soaring vaulted ceilings are SURE to keep you captivated as you gaze onto the scenic landscape. Gas fireplace, newer furnace & in-floor heating will keep you nice and cozy on cool nights. Upper level loft/primary bedroom offers newer carpet, 2 pc ensuite bath and walk in closet + stunning views of both front/back of the property. Double attached/oversized garage has what you need w/drive through rear access, heated, floor drain, hot/cold water taps + 220wiring! Two tiered deck and magnificent lake front views are meant to leave you with YOUR cup full. Ideal for summer getaway's or all year use. See it today and don't delay (id:6769)