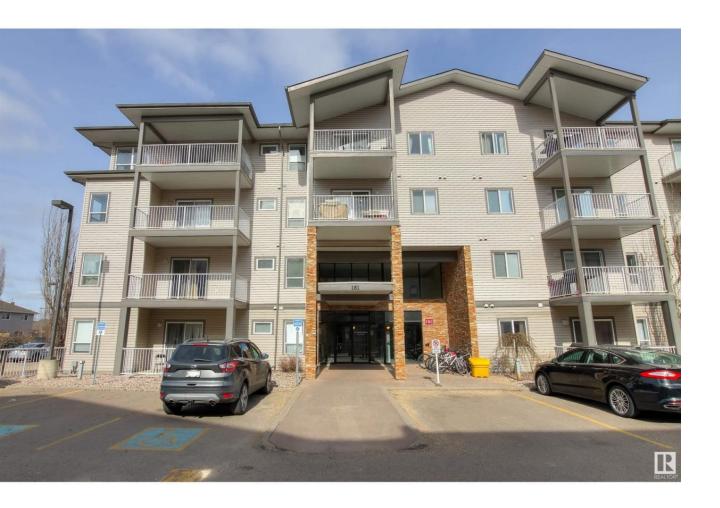

## Edmonton Alberta

\$149.900

Look no further!! Welcome home to the TOP FLOOR of Park Place Ellerslie Crossing, where convenience and comfort go hand in hand. Perfect for investors and first time buyers alike, you'll find affordability is the name of the game. Step inside to a BRIGHT and OPEN floor plan with VAULTED ceilings, excellent paint job and everything you crave in YOUR new pad! Kitchen offers LOADS of counter space & cupboards, new SS appliances and eat-in bar, perfect for the inner chef. Living room is great size with TONS of natural light, space for dining, and enough room for all your effects + access to W facing balcony! Master bedroom is spacious, with enough room for King size bed + dressers and closet space. 4pc bath with in-suite laundry and in-suite storage room complete the FULLY usable space. Surface parking stall, quick access to A. Henday, parks, trails, amenities and more make this unit a MUST SEE to believe. (id:6769)