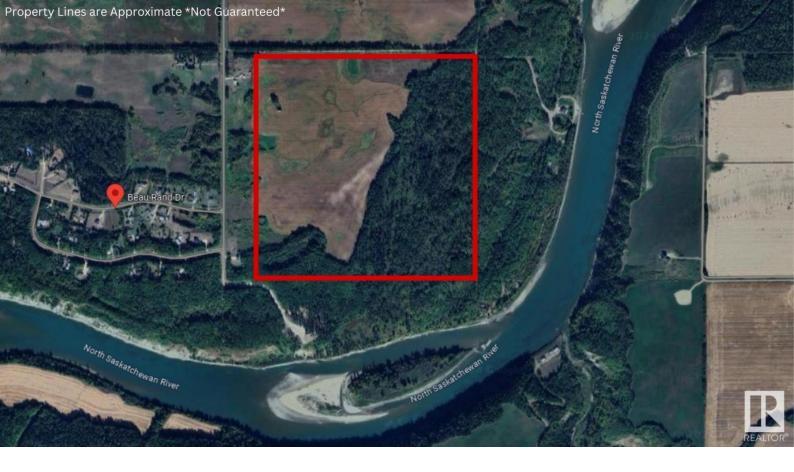

## 0 0 Rural Parkland County AB

\$875,000

Excellent opportunity to own 160 acres +/- of picturesque, secluded land situated just steps to the North Saskatchewan River! Conveniently located along Range Road 10 only 25 minutes to Edmonton. Beautifully treed, relatively flat parcel with partial farmland. Build your dream home or explore endless recreational or farming opportunities!