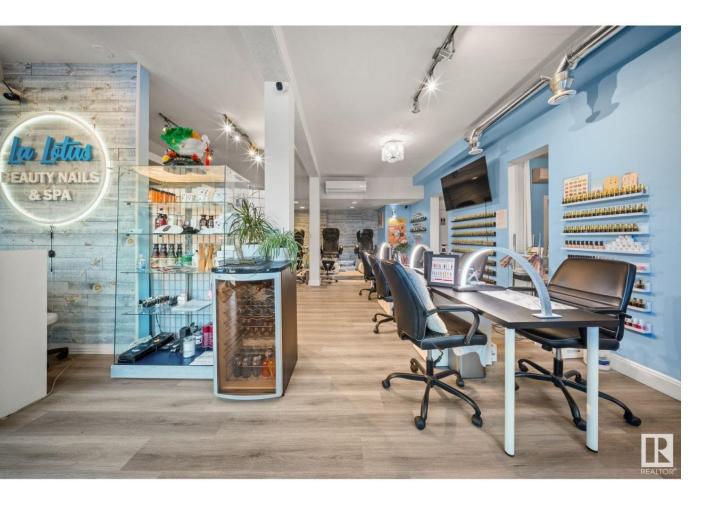

## Edmonton Alberta

\$185,000

TURNKEY HEAD SPA AND NAIL SALON - located in a prime downtown location with an established following and multiple services available. This time tested, fully equipped business model offers the next purchaser an array of services to offer its clientele. Some of the newer equipment included are 3 foot massage stations, 3 pedicure stations, 3 nail stations, and 6 head spa beds for a comprehensive and scalable investment. The business is currently fully operational, with trained technicians and staff who are willing to stay. The owner is willing to provide training for success in the industry. And all equipment and inventory is included for a seamless transition. The 124th Ave location sees both high vehicle and foot traffic daily, in a densely residential part of downtown Edmonton. A well established social media and online presence, proves excellent growth potential and brand recognition. (id:6769)