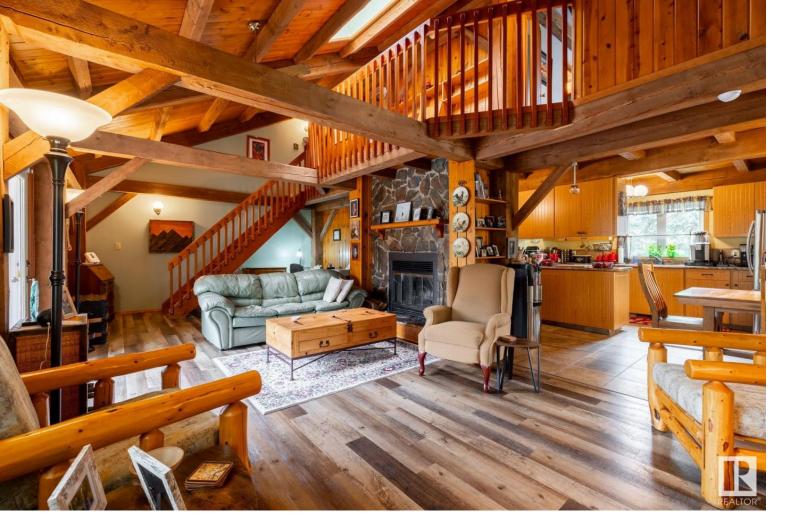

## 52437 RGE RD 21 1 Rural Parkland County AB \$424,800

Introducing a captivating property nestled in Royal Park. This remarkable Timber Frame home boasts a timeless elegance and is proudly offered by its original owners. The inviting warmth of a wood burning fireplace creates a cozy ambiance in the spacious living area. This country home offers ample space for comfortable living. The kitchen features stainless steel appliances and the fully finished basement provides additional living space, perfect for entertaining guests, with a den and plenty of room for storage too. Situated on a generous 3.09 acre lot, the property is enveloped by mature trees, ensuring privacy and tranquility. A fully paved road leading to the subdivision and the property's location offers the best of both worlds, with Blueberry School just a short 5-minute drive away and the amenities of Stony Plain, which is less than 15-minute commute. Experience the epitome of countryside living with this exceptional property. Don't miss your opportunity to make this dream home yours.