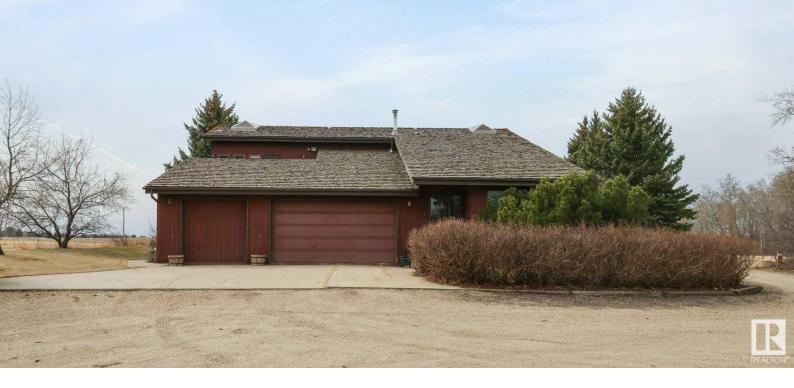

## 54427 RGE RD 250 1 Rural Sturgeon County AB \$749,900

Experience luxury living at its finest in this expansive over 3000 sq ft home nestled on a serene 1-acre lot at the end of a cul-de-sac, boasting city water access. Marvel at breathtaking panoramic views from every angle of this idyllic property. The triple garage offers ample space for vehicles and storage. Step inside to discover an upgraded kitchen, complemented by vaulted cedar-lined ceilings and a sunroom for year-round enjoyment. Entertain effortlessly in the finished basement or unwind in the spacious master bedroom featuring a lavish 6-piece ensuite. Surrounded by estate-sized homes, this residence exudes exclusivity and prestige. With its prime location, just a stone's throw away from town, convenience meets luxury in this unparalleled retreat. Don't miss the opportunity to call this masterpiece home.