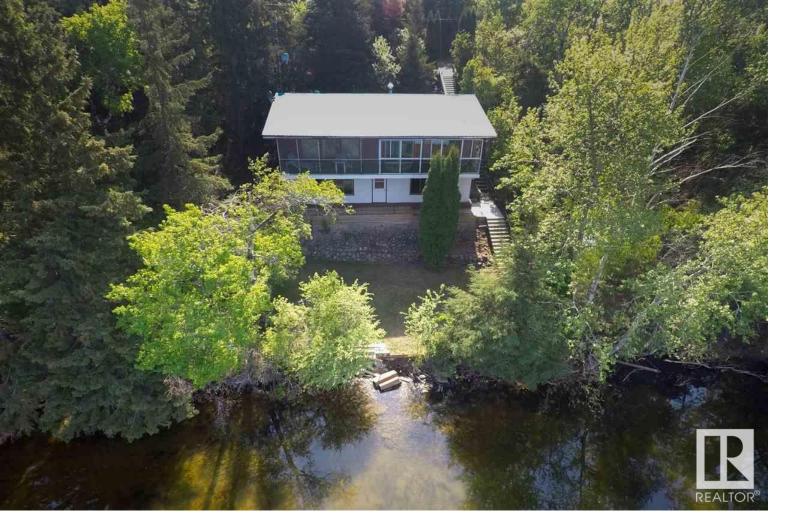

## #10 61212 Rge Rd 463 Rural Bonnyville M.D. AB

Year round lakefront on Moose Lake! Tucked away in Sunset Beach, this private lakefront home has a beautiful south facing view of Moose Lake. At 1140 sq/ft, this 2 bedroom + den, 2 bath home has all you need. Inside the house you'll find classic touches like exposed wood vaulted ceilings and a spiral staircase. The lower level is fully finished, adding a lot of extra living space, and only steps to the water's edge. Both levels walk out onto decks facing the lake - the upper level deck is fully screened on one side, and fully enclosed with windows on the other. The green space at the bottom of the lot is perfect for playing, lounging, gardening, or just simply enjoying the views! At the top of the lot, you will find a garage and other storage buildings. Make this your cottage or year-round home . Don't miss your chance to live the lake life! Adjoining lot empty lot is also available.