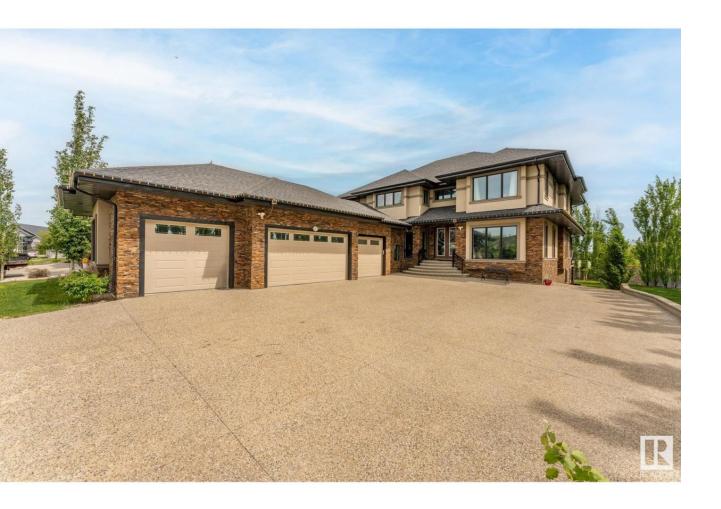

## Rural Sturgeon County Alberta

\$1,699,900

Nestled on a half-acre lot less than 5 minutes from Edmonton, this 6-bedroom, 7-bathroom home offers over 4,000 square feet of elegance and luxury. Soaring ceilings, rich hardwood floors, and an open-concept design flows seamlessly and is crafted with beautifully appointed finishes. The gourmet kitchen features granite countertops, gas cooktop and double islands. Access the deck off the kitchen or the main floor bedroom, complete with a walk in closet and ensuite. A sitting area, formal dining, walk thru pantry and laundry room finish the main floor. Upstairs, is a bonus room, 2 generously sized bedrooms and a 4 piece bath. The primary bedroom offers a private retreat, a luxurious en-suite features a jacuzzi tub, dual vanities, and a spacious walk-in closet. The walkout basement is perfect for entertaining with a wet bar, a bedroom with an ensuite, an additional bedroom and bathroom. The impressive 4-car garage features in floor heat. One bay features a spice kitchen, patio screen and a 3 piece bathroom. (id:6769)