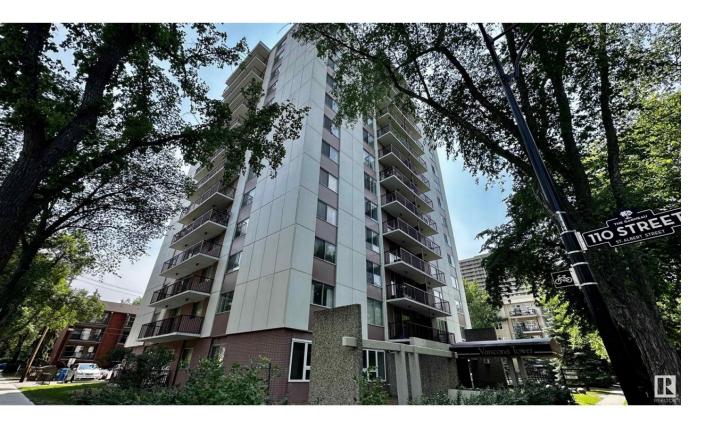

## Edmonton Alberta

\$209,900

Welcome to the heart of Garneau! This recently renovated one-bed, one-bath condo on the 10th floor of Varscona Tower is bound to take your breath away. You can take in UNBEATABLE VIEWS of downtown and Whyte Ave on your private, 25ft East facing balcony. Feel right at home in your fully updated kitchen and bathroom, including upgraded features such as new quartz countertop, light fixtures, under cabinet lighting, stainless steel FULL SIZE appliances, luxury vinyl plank flooring, and custom barn doors. Enjoy your oversized bedroom and large closet with floor-to-ceiling storage. Head outside and revel in one of Edmonton's most walkable neighborhoods — with local restaurants and cafes, UofA campus, Hospital, and scenic river valley all JUST MINUTES away! This HIDDEN GEM is a rare find for a student, healthcare worker, young professional, or investor. The concrete, adult-only 18+ building is pet-friendly (upon approval). Visitor parking available. Condo fees include heat, power, water/sewer. (id:6769)