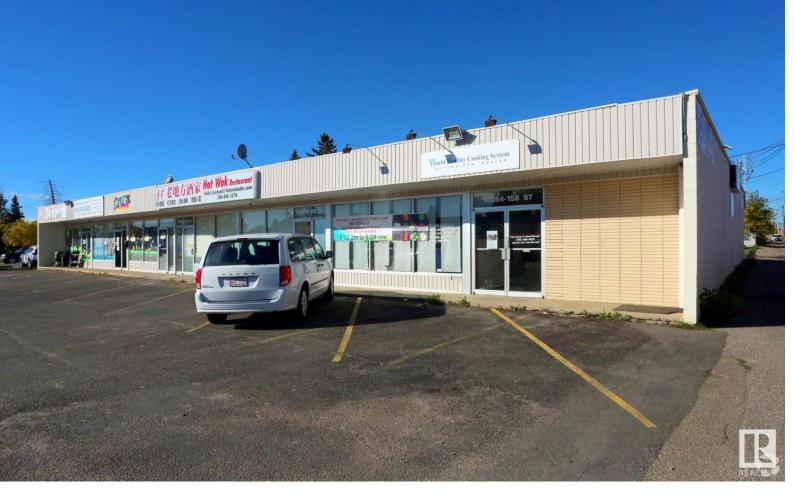

## 10054 158 Street Edmonton AB

Attention retail tenants! Welcome to the 10054 158th Street Plaza, conveniently situated just off Stony Plain with excellent visibility along 158th Street. Adjacent to Hot Wok Restaurant and Daycare, this space is in shell condition and ready for immediate occupancy. With mixed-use zoning, a variety of uses are permitted. Ideal tenancies include pharmacies, general retail stores, professional services, convenience stores, and medical services. Tenant incentives are available! Net Rent starting at \$19 per square foot. Additional rent estimate for 2024 is \$7 per square foot!